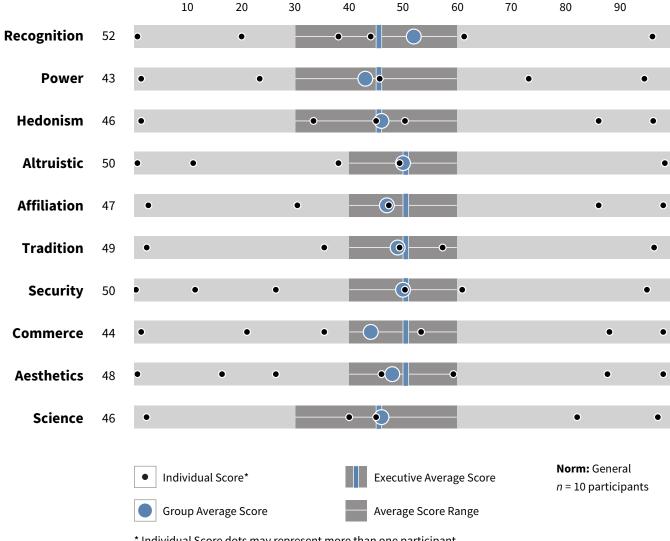

|         |     | 30%                                                                | <ul><li> Values analytics, objectivity</li><li> May disregard intuition</li></ul>  |  |  |
|             | Low (0-25%) Belo                                                          | ow Average (26-50%) | Above   | ع Average ( | 51-75%) | Н   | ligh (76-100%)                                                     | <b>Norm:</b> General                                                               |  |  |

### **HPI Composite Profile**



<sup>\*</sup> Individual Score dots may represent more than one participant

#### **HPI Average Scores**



#### **HPI Score Frequencies**



## **HDS Composite Profile**



## **HDS Average Scores**



# **HDS Score Frequencies**



#### **MVPI Composite Profile**



# MVPI Average Scores



## **MVPI Score Frequencies**

|             | LOWER SCORES:                                                             |                     |         |             |         |     |                                                                    | HIGHER SCORES:                                                                     |  |  |
|-------------|---------------------------------------------------------------------------|---------------------|---------|-------------|---------|-----|--------------------------------------------------------------------|------------------------------------------------------------------------------------|--|--|
| Recognition | Modest, low-profile <b>⊕</b> May not seek/give credit <b>⊝</b>            | 30%                 |