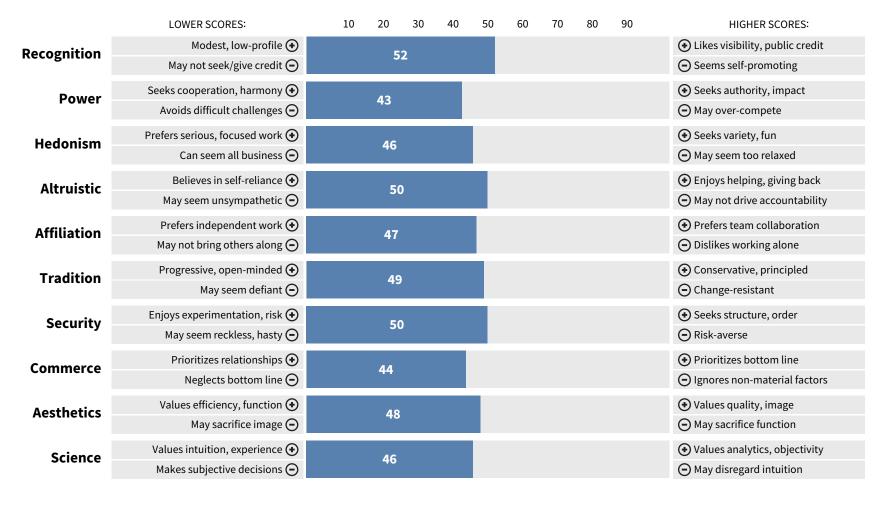

## **MVPI Score Frequencies**

|             | LOWER SCORES:                                                             |                     |         |             |         |     |                                                                    | HIGHER SCORES:                                                                     |  |  |
|-------------|---------------------------------------------------------------------------|---------------------|---------|-------------|---------|-----|--------------------------------------------------------------------|------------------------------------------------------------------------------------|--|--|
| Recognition | Modest, low-profile <b>⊕</b> May not seek/give credit <b>⊝</b>            | 30%                 | 20%     | 20% 20%     |         | 30% |                                                                    | <ul><li>Likes visibility, public credit</li><li>Seems self-promoting</li></ul>     |  |  |
| Power       | Seeks cooperation, harmony ①  Avoids difficult challenges ②               | 40%                 | 30%     |             | 10%     | 20% | <ul><li>Seeks authority, impact</li><li>May over-compete</li></ul> |                                                                                    |  |  |
| Hedonism    | Prefers serious, focused work ①  Can seem all business ②                  | 30%                 | 30%     |             | 10%     |     | 30%                                                                | <ul><li>Seeks variety, fun</li><li>May seem too relaxed</li></ul>                  |  |  |
| Altruistic  | Believes in self-reliance ①  May seem unsympathetic ②                     | 30%                 | 40%     |             |         |     | 30%                                                                | <ul><li>Enjoys helping, giving back</li><li>May not drive accountability</li></ul> |  |  |
| Affiliation | Prefers independent work ①  May not bring others along ②                  | 30%                 | 40%     |             |         |     | 30%                                                                | <ul><li>Prefers team collaboration</li><li>Dislikes working alone</li></ul>        |  |  |
| Tradition   | Progressive, open-minded ①  May seem defiant ②                            | 30%                 | 30% 10% |             | 10%     |     | 30%                                                                | <ul><li>Conservative, principled</li><li>Change-resistant</li></ul>                |  |  |
| Security    | Enjoys experimentation, risk ①  May seem reckless, hasty ②                | 30%                 | 10% 30% |             |         | 30% | <ul><li>Seeks structure, order</li><li>Risk-averse</li></ul>       |                                                                                    |  |  |
| Commerce    | Prioritizes relationships <b>⊕</b> Neglects bottom line <b>⊝</b>          | 40%                 |         | 20%         | 10%     |     | 30%                                                                | <ul><li>Prioritizes bottom line</li><li>Ignores non-material factors</li></ul>     |  |  |
| Aesthetics  | Values efficiency, function <b>⊕</b> May sacrifice image <b>⊝</b>         | 30%                 | 30      |             | 10%     |     | 30%                                                                | <ul><li>Values quality, image</li><li>May sacrifice function</li></ul>             |  |  |
| Science     | Values intuition, experience <b>⊕</b> Makes subjective decisions <b>⊝</b> | 30%                 | 40%     |             |         |     | 30%                                                                | <ul><li> Values analytics, objectivity</li><li> May disregard intuition</li></ul>  |  |  |
|             | Low (0-25%) Belo                                                          | ow Average (26-50%) | Above   | ع Average ( | 51-75%) | Н   | ligh (76-100%)                                                     | <b>Norm:</b> General                                                               |  |  |