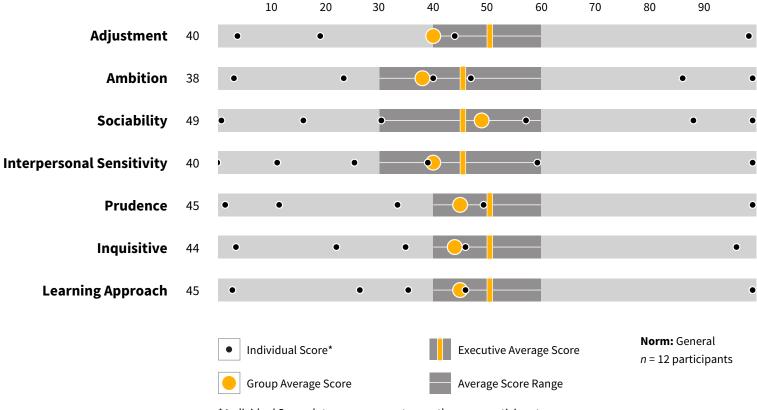

### **HPI Composite Profile**

<sup>\*</sup> Individual Score dots may represent more than one participant

#### **HPI Average Scores**