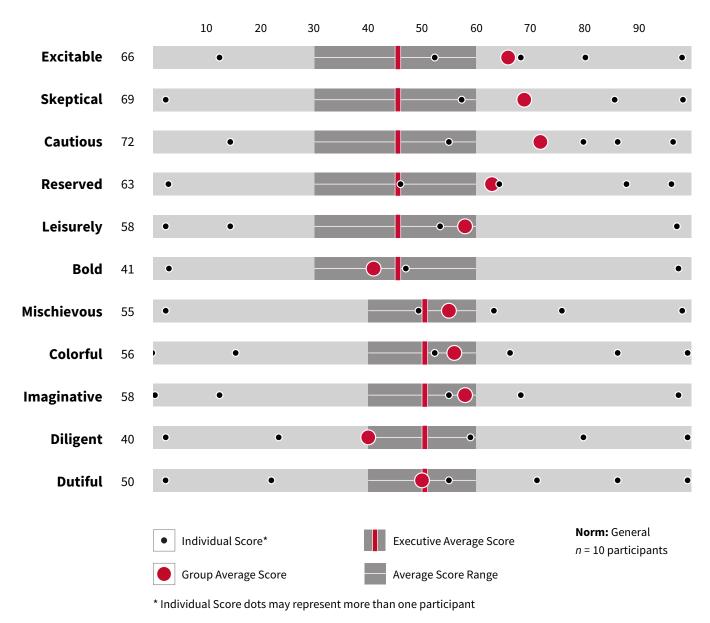

experience <b>⊕</b> Makes subjective decisions <b>⊝</b> | 30%                 | 40%     |             |         |     | 30%                                                                | <ul><li> Values analytics, objectivity</li><li> May disregard intuition</li></ul>  |  |  |
|             | Low (0-25%) Belo                                                          | ow Average (26-50%) | Above   | ع Average ( | 51-75%) | Н   | ligh (76-100%)                                                     | <b>Norm:</b> General                                                               |  |  |

### **HPI Composite Profile**



<sup>\*</sup> Individual Score dots may represent more than one participant

#### **HPI Average Scores**



#### **HPI Score Frequencies**



## **HDS Composite Profile**



## **HDS Average Scores**



# **HDS Score Frequencies**



#### **MVPI Composite Profile**



# MVPI Average Scores



## **MVPI Score Frequencies**

|             | LOWER SCORES:                                                             |                     |         |             |         |     |                                                                    | HIGHER SCORES:                                                                     |  |  |
|-------------|---------------------------------------------------------------------------|---------------------|---------|-------------|---------|-----|--------------------------------------------------------------------|------------------------------------------------------------------------------------|--|--|
| Recognition | Mod