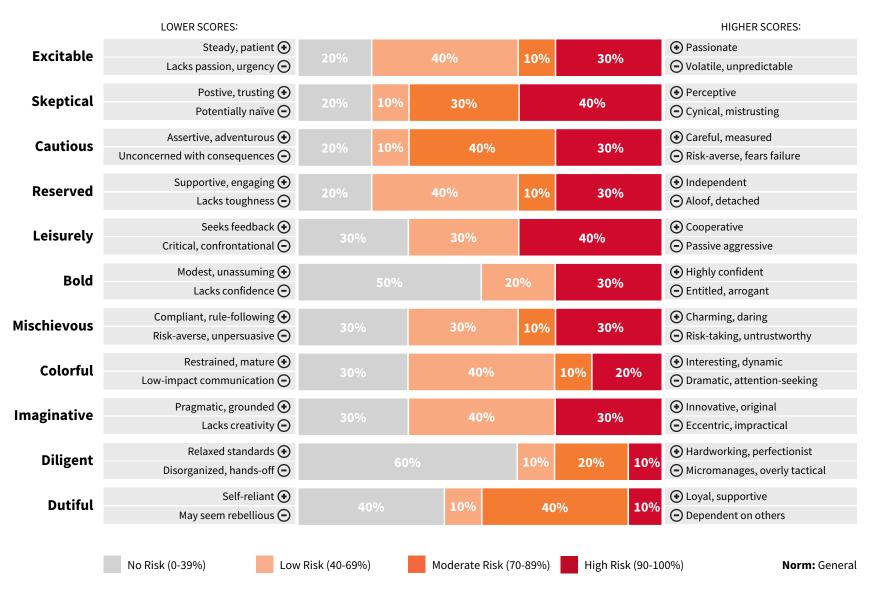

### **HPI Composite Profile**



<sup>\*</sup> Individual Score dots may represent more than one participant

#### **HPI Average Scores**



#### **HPI Score Frequencies**



## **HDS Composite Profile**



## **HDS Average Scores**



# **HDS Score Frequencies**



#### **MVPI Composite Profile**



# MVPI Average Scores



## **MVPI Score Frequencies**

|             | LOWER SCORES:                                                             |                     |         |             |         |     |                                                                    | HIGHER SCORES:                                                                     |  |  |
|-------------|---------------------------------------------------------------------------|---------------------|---------|-------------|---------|-----|--------------------------------------------------------------------|------------------------------------------------------------------------------------|--|--|
| Recognition | Modest, low-profile <b>⊕</b> May not seek/give credit <b>⊝</b>