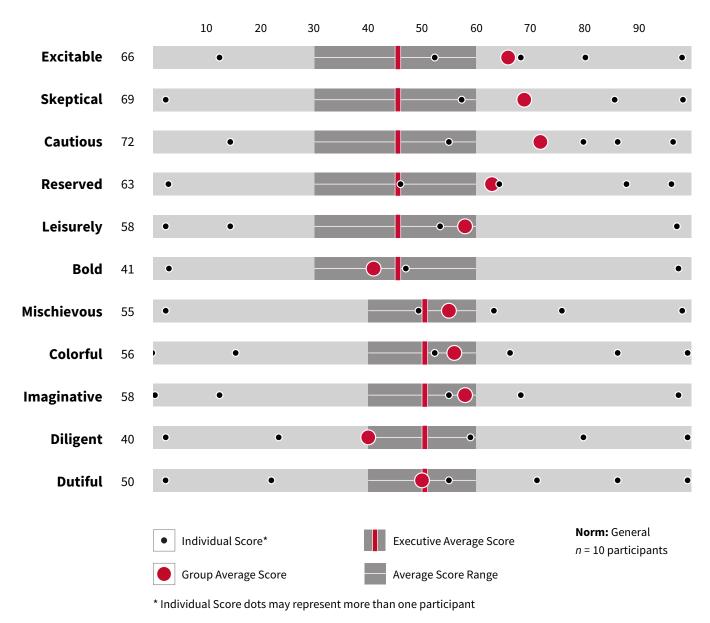

### **HPI Composite Profile**



<sup>\*</sup> Individual Score dots may represent more than one participant

#### **HPI Average Scores**



#### **HPI Score Frequencies**



## **HDS Composite Profile**



## **HDS Average Scores**



# **HDS Score Frequencies**



#### **MVPI Composite Profile**



# MVPI Average Scores



## **MVPI Score Frequencies**

|             | LOWER SCORES:                                                             |                     |         |             |         |     |                                                                    | HIGHER SCORES:                                                                     |  |  |
|-------------|---------------------------------------------------------------------------|---------------------|---------|-------------|---------|-----|--------------------------------------------------------------------|------------------------------------------------------------------------------------|--|--|
| Recognition | Mod