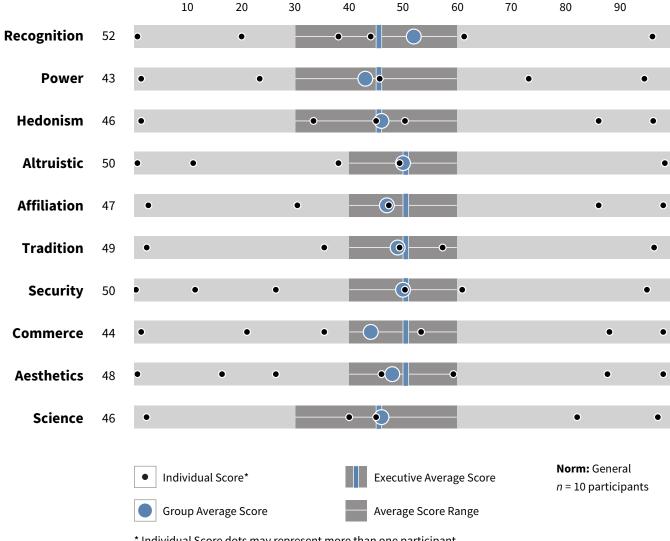

### **HPI Composite Profile**



<sup>\*</sup> Individual Score dots may represent more than one participant

#### **HPI Average Scores**



#### **HPI Score Frequencies**



## **HDS Composite Profile**



## **HDS Average Scores**



# **HDS Score Frequencies**



#### **MVPI Composite Profile**



# MVPI Average Scores



## **MVPI Score Frequencies**

|             | LOWER SCORES:                                                             |                     |         |             |         |     |                                                                    | HIGHER SCORES:                                                                     |  |  |
|-------------|---------------------------------------------------------------------------|---------------------|---------|-------------|---------|-----|--------------------------------------------------------------------|------------------------------------------------------------------------------------|--|--|
| Recognition | Modest, low-profile <b>⊕</b> May not seek/give credit <b>⊝</b>            | 30%                 |