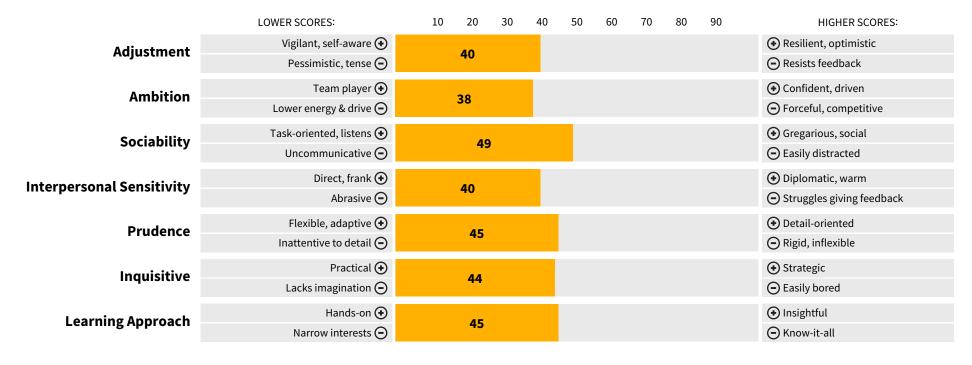

n</li></ul>             |  |  |
| Science     | Values intuition, experience <b>⊕</b> Makes subjective decisions <b>⊝</b> | 30%                 | 40%     |             |         |     | 30%                                                                | <ul><li> Values analytics, objectivity</li><li> May disregard intuition</li></ul>  |  |  |
|             | Low (0-25%) Belo                                                          | ow Average (26-50%) | Above   | ع Average ( | 51-75%) | Н   | ligh (76-100%)                                                     | <b>Norm:</b> General                                                               |  |  |

### **HPI Composite Profile**



<sup>\*</sup> Individual Score dots may represent more than one participant

#### **HPI Average Scores**



#### **HPI Score Frequencies**



## **HDS Composite Profile**



## **HDS Average Scores**



# **HDS Score Frequencies**



#### **MVPI Composite Profile**



# MVPI Average Scores



## **MVPI Score Frequencies**

|             | LOWER SCORES:                                                             |                     |         |             |         |     |                                                                    | HIGHER SCORES:                                                                     |  |  |
|-------------|---------------------------------------------------------------------------|---------------------|---------|-------------|---------|-----|--------------------------------------------------------------------|---------------------------------------------