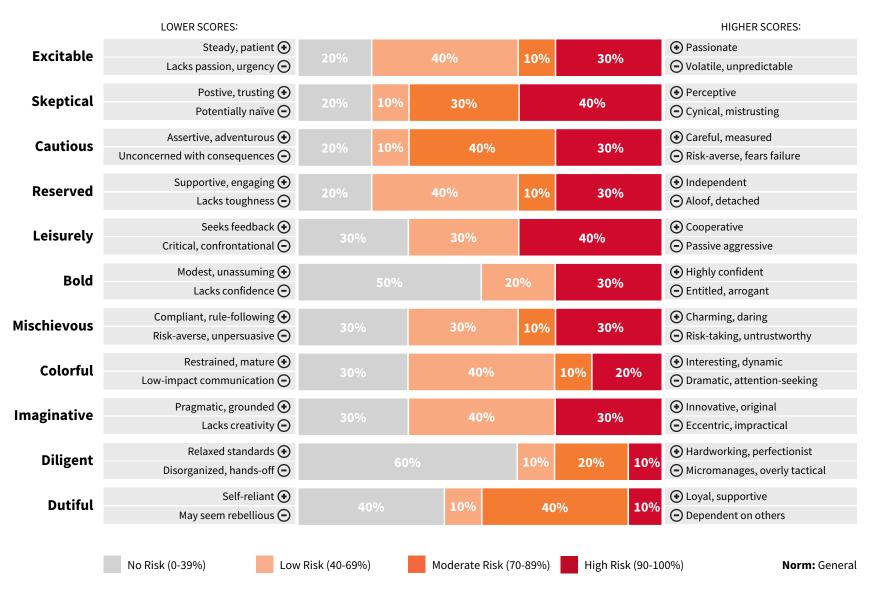

%                 | 40%     |             |         |     | 30%                                                                | <ul><li> Values analytics, objectivity</li><li> May disregard intuition</li></ul>  |  |  |
|             | Low (0-25%) Belo                                                          | ow Average (26-50%) | Above   | ع Average ( | 51-75%) | Н   | ligh (76-100%)                                                     | <b>Norm:</b> General                                                               |  |  |

### **HPI Composite Profile**



<sup>\*</sup> Individual Score dots may represent more than one participant

#### **HPI Average Scores**



#### **HPI Score Frequencies**



## **HDS Composite Profile**



## **HDS Average Scores**



# **HDS Score Frequencies**



#### **MVPI Composite Profile**



# MVPI Average Scores



## **MVPI Score Frequencies**

|             | LOWER SCORES:                                                             |                     |         |             |         |     |                                                                    | HIGHER SCORES:                                                                     |  |  |
|-------------|---------------------------------------------------------------------------|---------------------|---------|-------------|---------|-----|--------------------------------------------------------------------|------------------------------------------------------------------------------------|--|--|
| Recognition | Modest, low-profile <b>⊕</b> May not seek/give credit <b>⊝</b>