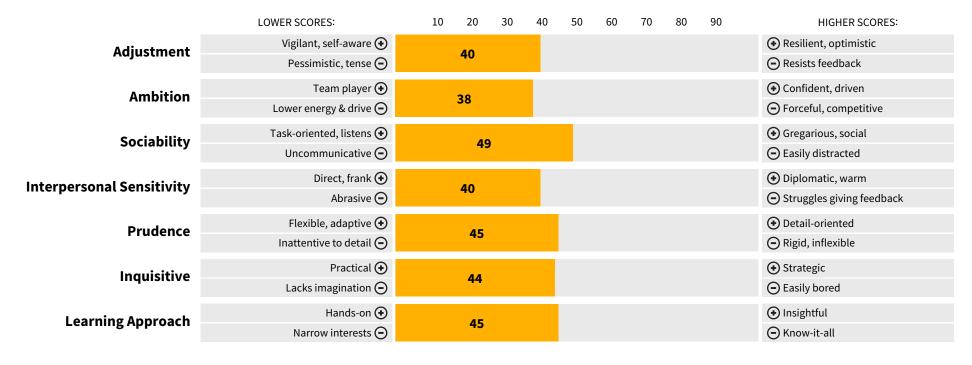

### **HPI Composite Profile**



<sup>\*</sup> Individual Score dots may represent more than one participant

#### **HPI Average Scores**



#### **HPI Score Frequencies**



## **HDS Composite Profile**



## **HDS Average Scores**



# **HDS Score Frequencies**



#### **MVPI Composite Profile**



# MVPI Average Scores



## **MVPI Score Frequencies**

|             | LOWER SCORES:                                                             |                     |         |             |         |     |                                                                    | HIGHER SCORES:                                                                     |  |  |
|-------------|---------------------------------------------------------------------------|---------------------|---------|-------------|---------|-----|--------------------------------------------------------------------|---------------------------------------------