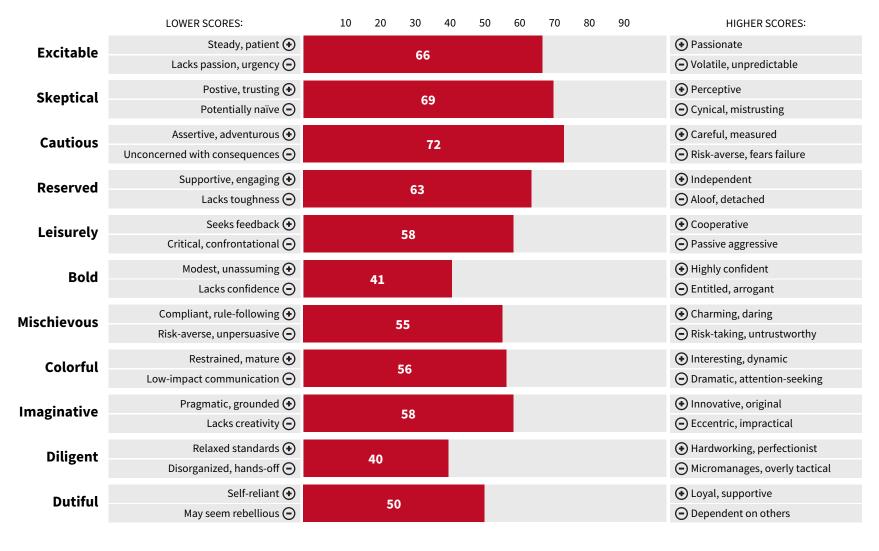

### **HPI Composite Profile**



<sup>\*</sup> Individual Score dots may represent more than one participant

#### **HPI Average Scores**



#### **HPI Score Frequencies**



## **HDS Composite Profile**



## **HDS Average Scores**



# **HDS Score Frequencies**



#### **MVPI Composite Profile**



# MVPI Average Scores



## **MVPI Score Frequencies**

|             | LOWER SCORES:                                                             |                     |         |             |         |     |                                                                    | HIGHER SCORES:                                                                     |  |  |
|-------------|---------------------------------------------------------------------------|---------------------|---------|-------------|---------|-----|--------------------------------------------------------------------|------------------------------------------------------------------------------------|--|--|
| Recognition | Modest, low-profile <b>⊕</b> May