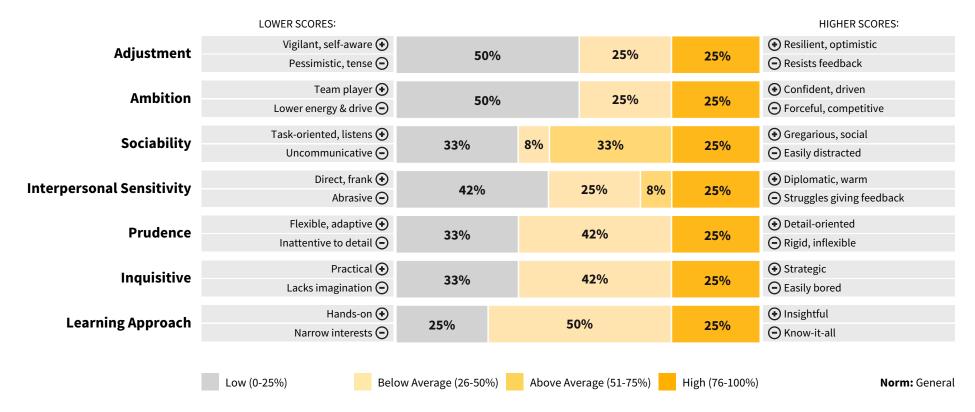

### **HPI Composite Profile**



<sup>\*</sup> Individual Score dots may represent more than one participant

#### **HPI Average Scores**



#### **HPI Score Frequencies**



## **HDS Composite Profile**



## **HDS Average Scores**



# **HDS Score Frequencies**



#### **MVPI Composite Profile**



# MVPI Average Scores



## **MVPI Score Frequencies**

|             | LOWER SCORES:                                                             |                     |         |             |         |     |                                                                    | HIGHER SCORES:                                                                     |  |  |
|-------------|---------------------------------------------------------------------------|---------------------|---------|-------------|---------|-----|--------------------------------------------------------------------|-------------------------------------------------------------------------------