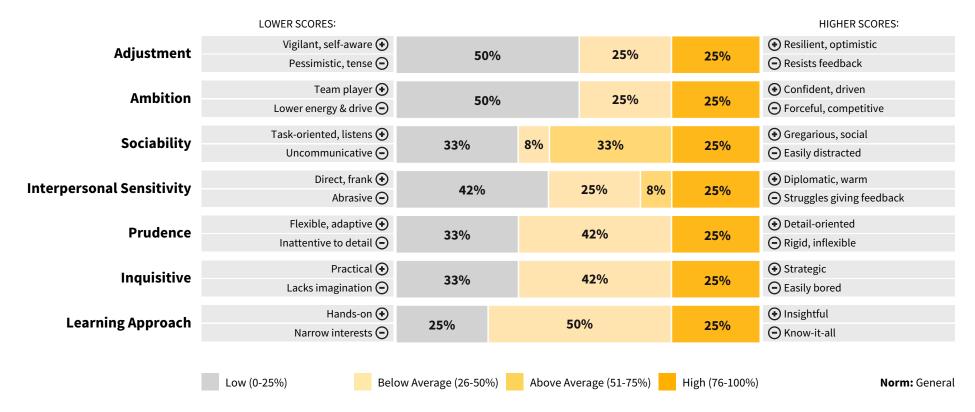

Science     | Values intuition, experience <b>⊕</b> Makes subjective decisions <b>⊝</b> | 30%                 | 40%     |             |         |     | 30%                                                                | <ul><li> Values analytics, objectivity</li><li> May disregard intuition</li></ul>  |  |  |
|             | Low (0-25%) Belo                                                          | ow Average (26-50%) | Above   | ع Average ( | 51-75%) | Н   | ligh (76-100%)                                                     | <b>Norm:</b> General                                                               |  |  |

### **HPI Composite Profile**



<sup>\*</sup> Individual Score dots may represent more than one participant

#### **HPI Average Scores**



#### **HPI Score Frequencies**



## **HDS Composite Profile**



## **HDS Average Scores**



# **HDS Score Frequencies**



#### **MVPI Composite Profile**



# MVPI Average Scores



## **MVPI Score Frequencies**

|             | LOWER SCORES:                                                             |                     |         |             |         |     |                                                                    | HIGHER SCORES:                                                                     |  |  |
|-------------|---------------------------------------------------------------------------|---------------------|---------|-------------|---------|-----|--------------------------------------------------------------------|-------------------------------------------------------------------------------