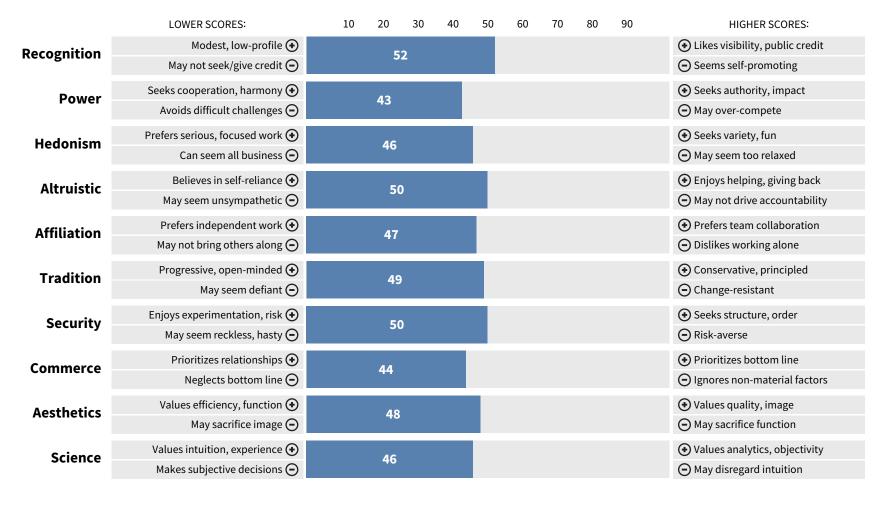

### **HPI Composite Profile**



<sup>\*</sup> Individual Score dots may represent more than one participant

#### **HPI Average Scores**



#### **HPI Score Frequencies**



## **HDS Composite Profile**



## **HDS Average Scores**



# **HDS Score Frequencies**



#### **MVPI Composite Profile**



# MVPI Average Scores



## **MVPI Score Frequencies**

|             | LOWER SCORES:                                                             |                     |         |             |         |     |                                                                    | HIGHER SCORES:                                                                     |  |  |
|-------------|---------------------------------------------------------------------------|---------------------|---------|-------------|---------|-----|--------------------------------------------------------------------|------------------------------------------------------------------------------------|--|--|
| Recognition | Modest, low-profile <b>⊕</b> May not seek/give credit <b>⊝</b>            | 30%                 | 20%     | 20% 20%     |